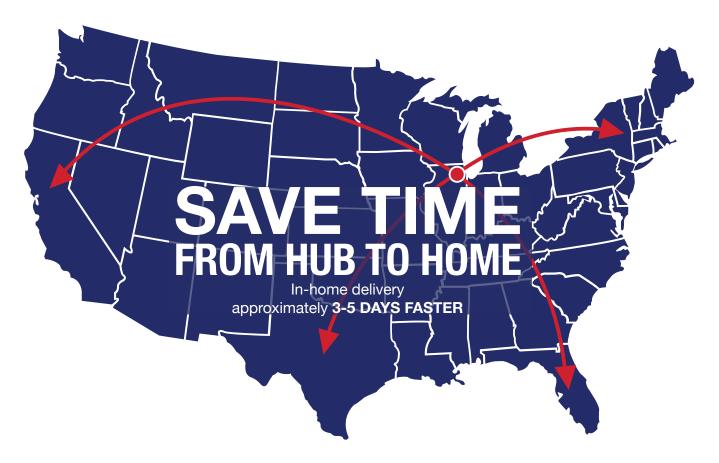

#### **HOW MUCH CAN THE WRONG CHOICE COST YOU?**

Here's a look at outbound freight costs and timelines for a monthly mailing of approximately 15 million pieces. Our control case is mailed from Chicago via the Bolingbrook Corridor, where nearly 70% of all national mailings originate.

2-3 DAYS from plant to NDC \$4.80/M freight costs

**6-7 DAYS** from plant to local NDC **\$6.12/M** freight costs

+28%
INCREASE

**6-7 DAYS** from plant to local NDC **\$6.75/M** freight costs

+41% INCREASE

**6-7 DAYS** from plant to local NDC **\$7.55/M** freight costs

+57% INCREASE

**6-7 DAYS** from plant to local NDC **\$9.90/M** freight costs

+106% INCREASE